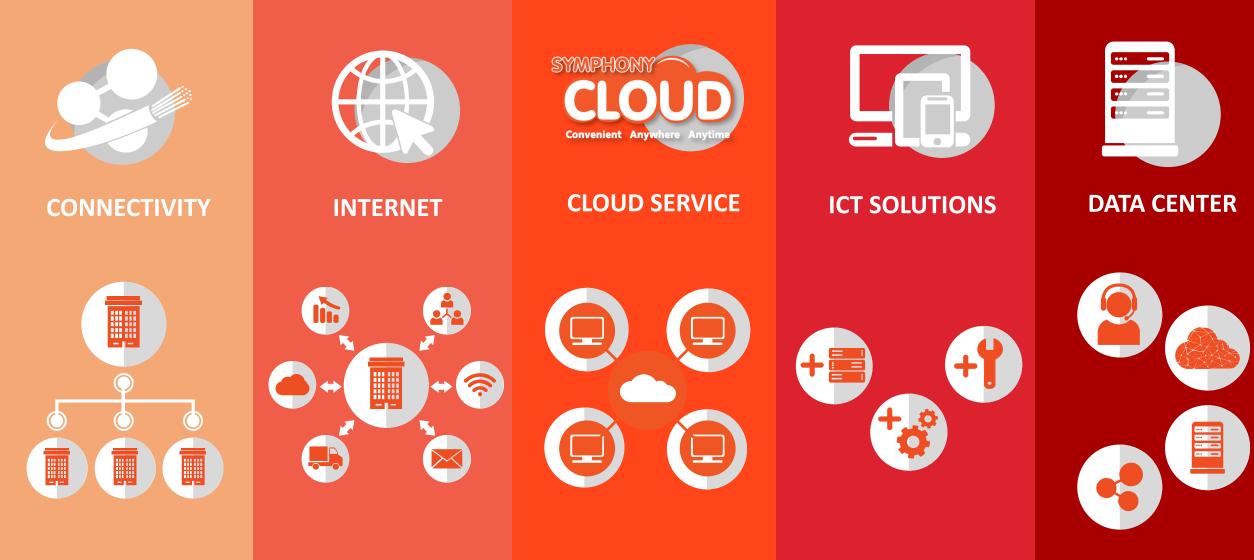

# **Our Services**

# International Network Connectivity

- High speed and robust network on MPLS technology
- Suited to enterprise
- International branches connectivity

### **IPLC and VPN**

- International connectivity
- Private network
- Virtual private network

### **Submarine Cable**

- AAE-1 (West-Bound)
- PG (Intra-Asia)
- MCT (Intra-Asia)
- FASTER (Transpacific)
- UNITY (Transpacific)

# MCT Submarine Cable System

Collaboration of Telekom Malaysia, Telcotech and Symphony on the MCT Submarine Cable has created the 1<sup>st</sup> private own Submarine Cable connecting between Malaysia, Cambodia and Thailand.

### SYMPHONY DATA CENTER SERVICE @AIMS Bangkok - CBD Location

AIMS@Bangkok is a carrier-neutral data center, located in the CBD of Bangkok.

With more than 30 years of experience in data center for businesses around the world and provide interconnected data centers in Southeast Asia and being the connection point for local and international ISPs and content providers in this region.

#### • **DATA CENTER**