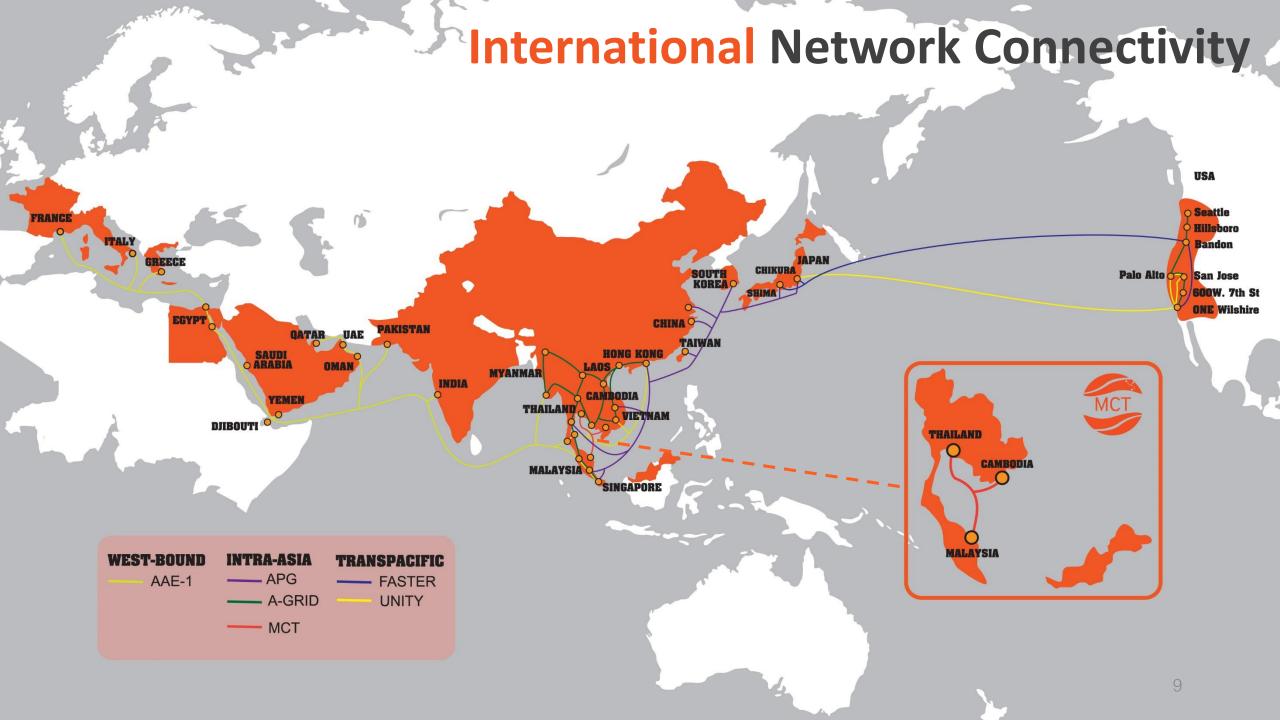

# International Network Connectivity

- High speed and robust network on MPLS technology
- Suited to enterprise
- International branches connectivity

### **IPLC and VPN**

- International connectivity
- Private network
- Virtual private network

### **Submarine Cable**

- AAE-1 (West-Bound)
- PG (Intra-Asia)
- MCT (Intra-Asia)
- FASTER (Transpacific)
- UNITY (Transpacific)