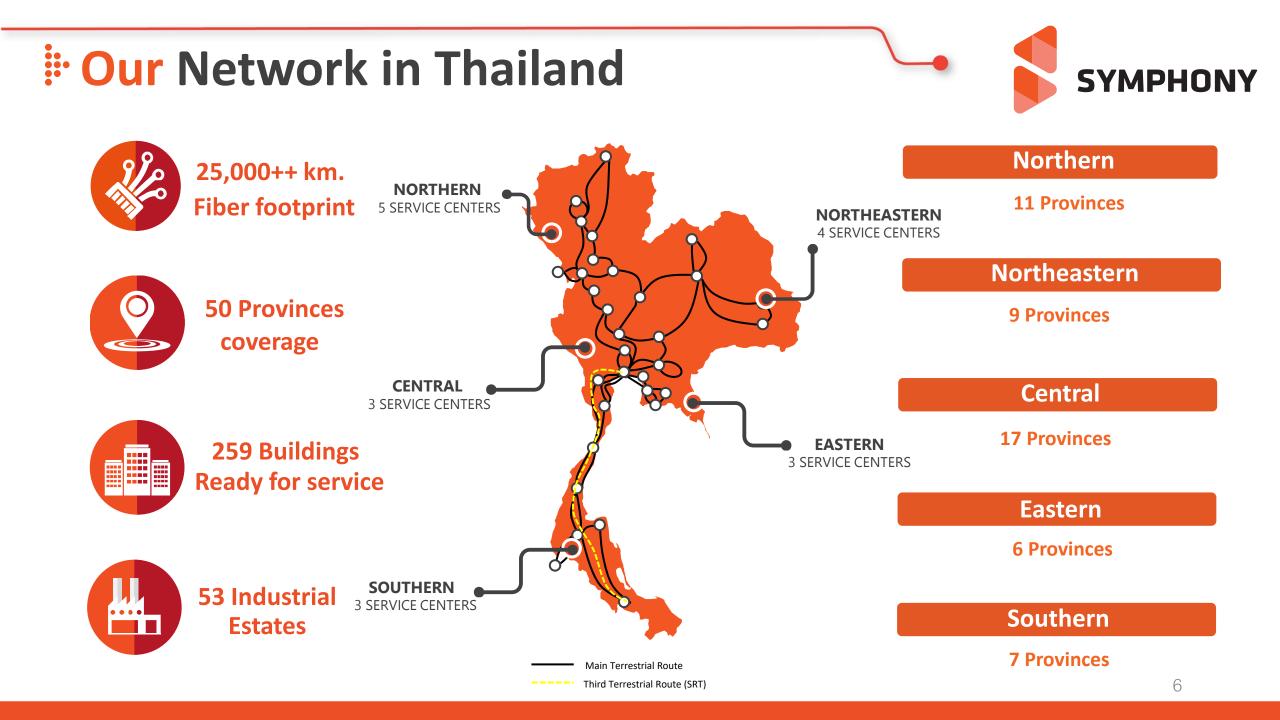

# International Network Connectivity

- High speed and robust network on MPLS technology
- Suited to enterprise
- International branches connectivity