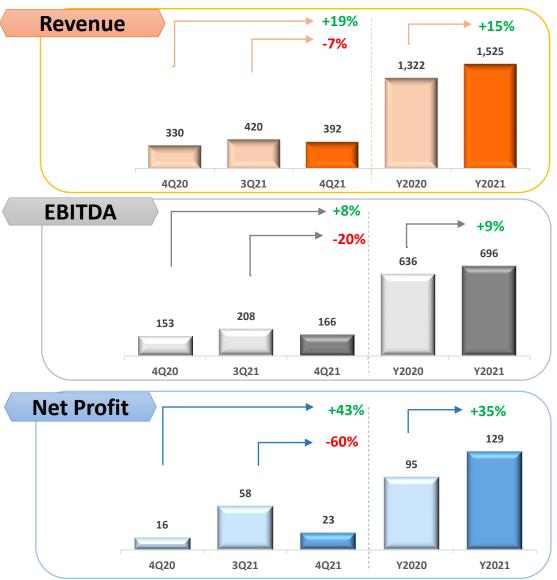

#### Revenue continued its growth

+**15%** YoY

Strong performance with topline revenue hit double-digit growth vs last year

### Cost increased in line with revenue upside +14% YoY

Cost increased due to connectivity to support new customer and cost of sale to support ICT new sale growth

### Net Profit Growth

+35% yoy

FY2021 Net Profit growth comparing with last year due to higher revenue growth, other income along with stable cost management

Note: this include share of loss on associate (approx. 35 MB)

### • 4Q2021 & FY2021 FINANCIAL PERFORMANCE

Unit : Million Baht

| 4Q2021 | Revenue double digit growth YoY due to high demand<br>connectivity for both domestic Enterprise and<br>international segment but decrease QoQ due to one-off<br>adjustment of USO provision |  |  |  |
|--------|---------------------------------------------------------------------------------------------------------------------------------------------------------------------------------------------|--|--|--|
| FY2021 | Revenue increased contributed by International (OTT and<br>Myanmar market) and Enterprise segment (Government<br>and bank sectors)                                                          |  |  |  |
|        |                                                                                                                                                                                             |  |  |  |
| 400004 | EPITDA growth 8% Vol with positive margin driven by                                                                                                                                         |  |  |  |

- **4Q2021** EBITDA growth 8% YoY with positive margin, driven by continued revenue growth together with cost management but decreased 20% QoQ due to one-off adjustment of USO provision
- **FY2021** Growth 9% due to higher connection cost to support network and customers in line with higher revenue growth
- **4Q2021** Growth 43% YoY due to higher revenue, EBITDA and lower financing cost
- **FY2021** Included share of loss 34.7MB of ADCTH (FY2020: 8MB), due to start business operations in Aug-20.