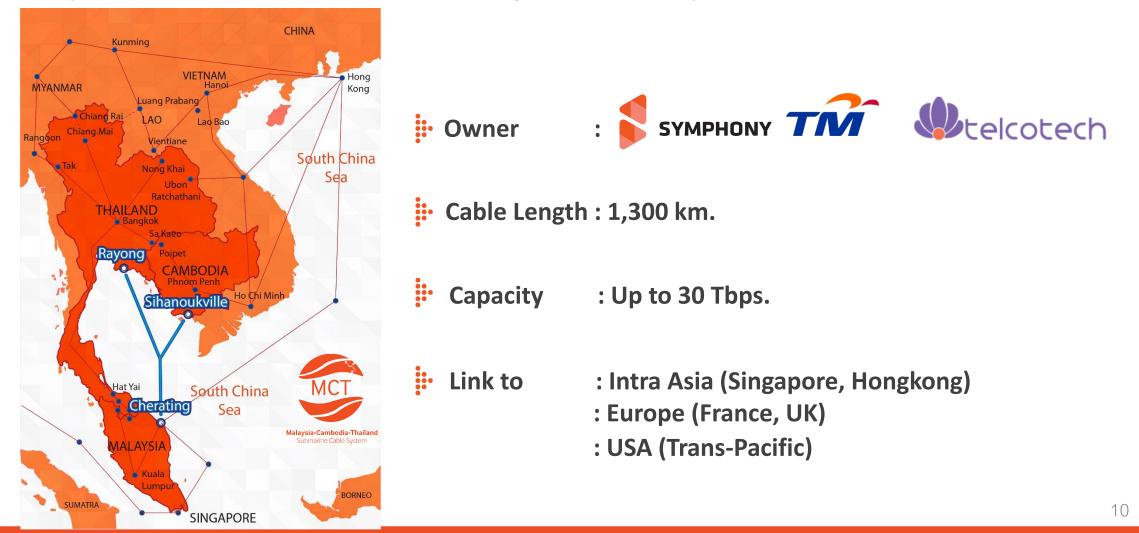

# MCT Submarine Cable System

Collaboration of Telekom Malaysia, Telcotech and Symphony on the MCT Submarine Cable has created the 1<sup>st</sup> private own Submarine Cable connecting between Malaysia, Cambodia and Thailand.