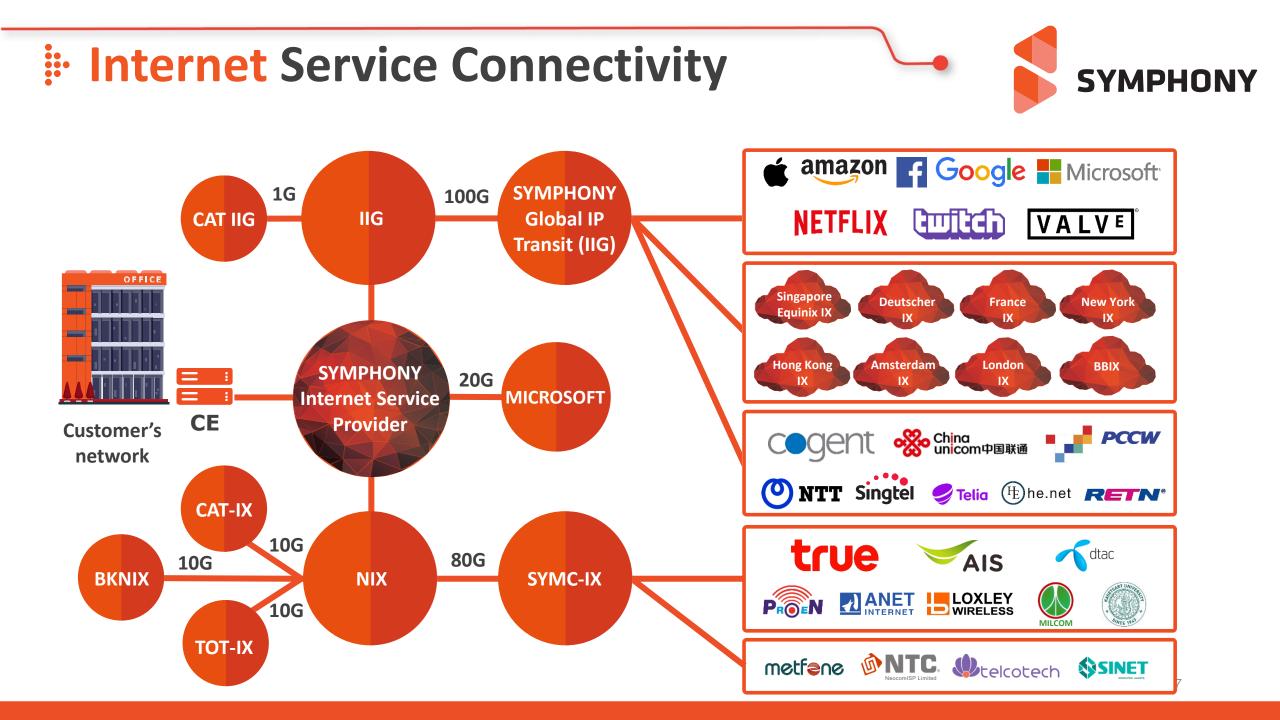

# International Network Connectivity

- High speed and robust network on MPLS technology
- Suited to enterprise
- International branches connectivity

### **IPLC and VPN**

- International connectivity
- Private network
- Virtual private network