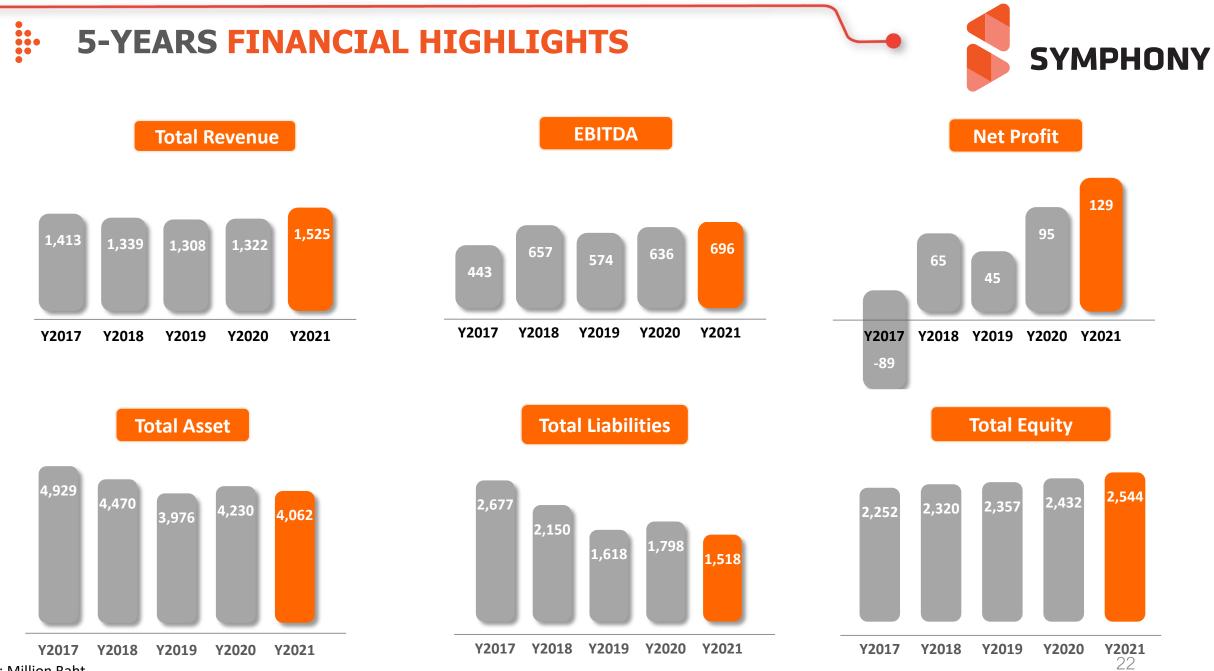

### • 4Q2021 & FY2021 FINANCIAL PERFORMANCE

Unit : Million Baht

| 4Q2021 | Revenue double digit growth YoY due to high demand<br>connectivity for both domestic Enterprise and<br>international segment but decrease QoQ due to one-off<br>adjustment of USO provision |  |  |  |
|--------|---------------------------------------------------------------------------------------------------------------------------------------------------------------------------------------------|--|--|--|
| FY2021 | Revenue increased contributed by International (OTT and<br>Myanmar market) and Enterprise segment (Government<br>and bank sectors)                                                          |  |  |  |
|        |                                                                                                                                                                                             |  |  |  |
| 400004 | EPITDA growth 8% Vol with positive margin driven by                                                                                                                                         |  |  |  |

- **4Q2021** EBITDA growth 8% YoY with positive margin, driven by continued revenue growth together with cost management but decreased 20% QoQ due to one-off adjustment of USO provision
- **FY2021** Growth 9% due to higher connection cost to support network and customers in line with higher revenue growth
- **4Q2021** Growth 43% YoY due to higher revenue, EBITDA and lower financing cost
- **FY2021** Included share of loss 34.7MB of ADCTH (FY2020: 8MB), due to start business operations in Aug-20.

• **REVENUE CONTRIBUTION** 

Other

4% International 25% International 2020 Enterprise 29% Enterprise 2021 42% 43% Revenue Revenue 1,322 MB 1,525 MB Wholesale Wholesale 32% 24%

Revenue growth continued mainly from Enterprise and International segments, which are the key growth driver of the business focus; Wholesale segment declining as a result of competitive and change in market landscape

# FINANCIAL RATIO

| Financial Statement As of |                                                                                                                                                                         |                                                                                                                                                                                                                                                                                                                                                                                                                                             |                                                                                                                                                                                                                                                                                                                               |                                                                                                                                                                                                                                                                                                                                                                                                                                                                                                                                                                                                                                                                                                                                                                                                                                                                                                                                                                                                                                                                                      |                                                                                                                                                                                                                                                                                                                                                                                                                                                                                                                                                                                                                                                         |
|---------------------------|-------------------------------------------------------------------------------------------------------------------------------------------------------------------------|---------------------------------------------------------------------------------------------------------------------------------------------------------------------------------------------------------------------------------------------------------------------------------------------------------------------------------------------------------------------------------------------------------------------------------------------|-------------------------------------------------------------------------------------------------------------------------------------------------------------------------------------------------------------------------------------------------------------------------------------------------------------------------------|--------------------------------------------------------------------------------------------------------------------------------------------------------------------------------------------------------------------------------------------------------------------------------------------------------------------------------------------------------------------------------------------------------------------------------------------------------------------------------------------------------------------------------------------------------------------------------------------------------------------------------------------------------------------------------------------------------------------------------------------------------------------------------------------------------------------------------------------------------------------------------------------------------------------------------------------------------------------------------------------------------------------------------------------------------------------------------------|---------------------------------------------------------------------------------------------------------------------------------------------------------------------------------------------------------------------------------------------------------------------------------------------------------------------------------------------------------------------------------------------------------------------------------------------------------------------------------------------------------------------------------------------------------------------------------------------------------------------------------------------------------|
| Unit                      | 31-Dec-17                                                                                                                                                               | 31-Dec-18                                                                                                                                                                                                                                                                                                                                                                                                                                   | 31-Dec-19                                                                                                                                                                                                                                                                                                                     | 31-Dec-20                                                                                                                                                                                                                                                                                                                                                                                                                                                                                                                                                                                                                                                                                                                                                                                                                                                                                                                                                                                                                                                                            | 31-Dec-21                                                                                                                                                                                                                                                                                                                                                                                                                                                                                                                                                                                                                                               |
|                           |                                                                                                                                                                         |                                                                                                                                                                                                                                                                                                                                                                                                                                             |                                                                                                                                                                                                                                                                                                                               |                                                                                                                                                                                                                                                                                                                                                                                                                                                                                                                                                                                                                                                                                                                                                                                                                                                                                                                                                                                                                                                                                      |                                                                                                                                                                                                                                                                                                                                                                                                                                                                                                                                                                                                                                                         |
|                           |                                                                                                                                                                         |                                                                                                                                                                                                                                                                                                                                                                                                                                             |                                                                                                                                                                                                                                                                                                                               |                                                                                                                                                                                                                                                                                                                                                                                                                                                                                                                                                                                                                                                                                                                                                                                                                                                                                                                                                                                                                                                                                      |                                                                                                                                                                                                                                                                                                                                                                                                                                                                                                                                                                                                                                                         |
| Times                     | 1.70                                                                                                                                                                    | 0.94                                                                                                                                                                                                                                                                                                                                                                                                                                        | 1.32                                                                                                                                                                                                                                                                                                                          | 1.31                                                                                                                                                                                                                                                                                                                                                                                                                                                                                                                                                                                                                                                                                                                                                                                                                                                                                                                                                                                                                                                                                 | 0.85                                                                                                                                                                                                                                                                                                                                                                                                                                                                                                                                                                                                                                                    |
| Times                     | 1.68                                                                                                                                                                    | 0.94                                                                                                                                                                                                                                                                                                                                                                                                                                        | 1.31                                                                                                                                                                                                                                                                                                                          | 1.30                                                                                                                                                                                                                                                                                                                                                                                                                                                                                                                                                                                                                                                                                                                                                                                                                                                                                                                                                                                                                                                                                 | 0.84                                                                                                                                                                                                                                                                                                                                                                                                                                                                                                                                                                                                                                                    |
|                           |                                                                                                                                                                         |                                                                                                                                                                                                                                                                                                                                                                                                                                             |                                                                                                                                                                                                                                                                                                                               |                                                                                                                                                                                                                                                                                                                                                                                                                                                                                                                                                                                                                                                                                                                                                                                                                                                                                                                                                                                                                                                                                      |                                                                                                                                                                                                                                                                                                                                                                                                                                                                                                                                                                                                                                                         |
| Percent                   | 36.3%                                                                                                                                                                   | 34.6%                                                                                                                                                                                                                                                                                                                                                                                                                                       | 32.9%                                                                                                                                                                                                                                                                                                                         | 35.6%                                                                                                                                                                                                                                                                                                                                                                                                                                                                                                                                                                                                                                                                                                                                                                                                                                                                                                                                                                                                                                                                                | 34.6%                                                                                                                                                                                                                                                                                                                                                                                                                                                                                                                                                                                                                                                   |
| Percent                   | 31.4%                                                                                                                                                                   | 49.7%                                                                                                                                                                                                                                                                                                                                                                                                                                       | 44.4%                                                                                                                                                                                                                                                                                                                         | 48.8%                                                                                                                                                                                                                                                                                                                                                                                                                                                                                                                                                                                                                                                                                                                                                                                                                                                                                                                                                                                                                                                                                | 47.4%                                                                                                                                                                                                                                                                                                                                                                                                                                                                                                                                                                                                                                                   |
| Percent                   | -2.0%                                                                                                                                                                   | 13.4%                                                                                                                                                                                                                                                                                                                                                                                                                                       | 10.2%                                                                                                                                                                                                                                                                                                                         | 14.1%                                                                                                                                                                                                                                                                                                                                                                                                                                                                                                                                                                                                                                                                                                                                                                                                                                                                                                                                                                                                                                                                                | 17.5%                                                                                                                                                                                                                                                                                                                                                                                                                                                                                                                                                                                                                                                   |
| Percent                   | -6.3%                                                                                                                                                                   | 4.9%                                                                                                                                                                                                                                                                                                                                                                                                                                        | 3.5%                                                                                                                                                                                                                                                                                                                          | 7.9%                                                                                                                                                                                                                                                                                                                                                                                                                                                                                                                                                                                                                                                                                                                                                                                                                                                                                                                                                                                                                                                                                 | 11.19                                                                                                                                                                                                                                                                                                                                                                                                                                                                                                                                                                                                                                                   |
| Percent                   | -6.3%                                                                                                                                                                   | 4.9%                                                                                                                                                                                                                                                                                                                                                                                                                                        | 3.5%                                                                                                                                                                                                                                                                                                                          | 7.3%                                                                                                                                                                                                                                                                                                                                                                                                                                                                                                                                                                                                                                                                                                                                                                                                                                                                                                                                                                                                                                                                                 | 8.89                                                                                                                                                                                                                                                                                                                                                                                                                                                                                                                                                                                                                                                    |
| Percent                   | -1.8%                                                                                                                                                                   | 1.4%                                                                                                                                                                                                                                                                                                                                                                                                                                        | 1.1%                                                                                                                                                                                                                                                                                                                          | 2.3%                                                                                                                                                                                                                                                                                                                                                                                                                                                                                                                                                                                                                                                                                                                                                                                                                                                                                                                                                                                                                                                                                 | 4.0%                                                                                                                                                                                                                                                                                                                                                                                                                                                                                                                                                                                                                                                    |
| Percent                   | -2.5%                                                                                                                                                                   | 2.0%                                                                                                                                                                                                                                                                                                                                                                                                                                        | 1.5%                                                                                                                                                                                                                                                                                                                          | 3.3%                                                                                                                                                                                                                                                                                                                                                                                                                                                                                                                                                                                                                                                                                                                                                                                                                                                                                                                                                                                                                                                                                 | 4.2%                                                                                                                                                                                                                                                                                                                                                                                                                                                                                                                                                                                                                                                    |
| Percent                   | -3.7%                                                                                                                                                                   | 3.1%                                                                                                                                                                                                                                                                                                                                                                                                                                        | 1.9%                                                                                                                                                                                                                                                                                                                          | 4.0%                                                                                                                                                                                                                                                                                                                                                                                                                                                                                                                                                                                                                                                                                                                                                                                                                                                                                                                                                                                                                                                                                 | 6.4%                                                                                                                                                                                                                                                                                                                                                                                                                                                                                                                                                                                                                                                    |
|                           |                                                                                                                                                                         |                                                                                                                                                                                                                                                                                                                                                                                                                                             |                                                                                                                                                                                                                                                                                                                               |                                                                                                                                                                                                                                                                                                                                                                                                                                                                                                                                                                                                                                                                                                                                                                                                                                                                                                                                                                                                                                                                                      |                                                                                                                                                                                                                                                                                                                                                                                                                                                                                                                                                                                                                                                         |
| Times                     | 1.19                                                                                                                                                                    | 0.93                                                                                                                                                                                                                                                                                                                                                                                                                                        | 0.69                                                                                                                                                                                                                                                                                                                          | 0.74                                                                                                                                                                                                                                                                                                                                                                                                                                                                                                                                                                                                                                                                                                                                                                                                                                                                                                                                                                                                                                                                                 | 0.60                                                                                                                                                                                                                                                                                                                                                                                                                                                                                                                                                                                                                                                    |
| Times                     | 6.05                                                                                                                                                                    | 3.27                                                                                                                                                                                                                                                                                                                                                                                                                                        | 2.82                                                                                                                                                                                                                                                                                                                          | 2.83                                                                                                                                                                                                                                                                                                                                                                                                                                                                                                                                                                                                                                                                                                                                                                                                                                                                                                                                                                                                                                                                                 | 2.18                                                                                                                                                                                                                                                                                                                                                                                                                                                                                                                                                                                                                                                    |
| Times                     | 1.87                                                                                                                                                                    | 1.46                                                                                                                                                                                                                                                                                                                                                                                                                                        | 0.55                                                                                                                                                                                                                                                                                                                          | 1.50                                                                                                                                                                                                                                                                                                                                                                                                                                                                                                                                                                                                                                                                                                                                                                                                                                                                                                                                                                                                                                                                                 | 1.55                                                                                                                                                                                                                                                                                                                                                                                                                                                                                                                                                                                                                                                    |
|                           |                                                                                                                                                                         |                                                                                                                                                                                                                                                                                                                                                                                                                                             |                                                                                                                                                                                                                                                                                                                               |                                                                                                                                                                                                                                                                                                                                                                                                                                                                                                                                                                                                                                                                                                                                                                                                                                                                                                                                                                                                                                                                                      |                                                                                                                                                                                                                                                                                                                                                                                                                                                                                                                                                                                                                                                         |
| Percent                   | 1.8%                                                                                                                                                                    | -5.2%                                                                                                                                                                                                                                                                                                                                                                                                                                       | -2.3%                                                                                                                                                                                                                                                                                                                         | 1.0%                                                                                                                                                                                                                                                                                                                                                                                                                                                                                                                                                                                                                                                                                                                                                                                                                                                                                                                                                                                                                                                                                 | 15.49                                                                                                                                                                                                                                                                                                                                                                                                                                                                                                                                                                                                                                                   |
| Percent                   | 1.9%                                                                                                                                                                    | -6.1%                                                                                                                                                                                                                                                                                                                                                                                                                                       | -2.2%                                                                                                                                                                                                                                                                                                                         | 0.9%                                                                                                                                                                                                                                                                                                                                                                                                                                                                                                                                                                                                                                                                                                                                                                                                                                                                                                                                                                                                                                                                                 | 12.6%                                                                                                                                                                                                                                                                                                                                                                                                                                                                                                                                                                                                                                                   |
| Percent                   | -189.2%                                                                                                                                                                 | -173.5%                                                                                                                                                                                                                                                                                                                                                                                                                                     | -31.0%                                                                                                                                                                                                                                                                                                                        | 130.9%                                                                                                                                                                                                                                                                                                                                                                                                                                                                                                                                                                                                                                                                                                                                                                                                                                                                                                                                                                                                                                                                               | 58.2%                                                                                                                                                                                                                                                                                                                                                                                                                                                                                                                                                                                                                                                   |
| Percent                   | -189.2%                                                                                                                                                                 | -173.5%                                                                                                                                                                                                                                                                                                                                                                                                                                     | -31.0%                                                                                                                                                                                                                                                                                                                        | 113.0%                                                                                                                                                                                                                                                                                                                                                                                                                                                                                                                                                                                                                                                                                                                                                                                                                                                                                                                                                                                                                                                                               | 35.19                                                                                                                                                                                                                                                                                                                                                                                                                                                                                                                                                                                                                                                   |
|                           | Times<br>Times<br>Percent<br>Percent<br>Percent<br>Percent<br>Percent<br>Percent<br>Percent<br>Percent<br>Percent<br>Times<br>Times<br>Times<br>Times<br>Times<br>Times | Times       1.70         Times       1.68         Percent       36.3%         Percent       31.4%         Percent       -2.0%         Percent       -6.3%         Percent       -6.3%         Percent       -6.3%         Percent       -2.5%         Percent       -2.5%         Percent       -3.7%         Times       1.19         Times       1.87         Percent       1.8%         Percent       1.9%         Percent       -189.2% | Unit31-Dec-1731-Dec-18Times1.700.94Times1.680.94Times1.680.94Percent36.3%34.6%Percent31.4%49.7%Percent-2.0%13.4%Percent-6.3%4.9%Percent-6.3%4.9%Percent-6.3%4.9%Percent-1.8%1.4%Percent-2.5%2.0%Percent-3.7%3.1%Times1.190.93Times1.871.46Percent1.871.46Percent1.871.46Percent1.8%-5.2%Percent1.9%-6.1%Percent-189.2%-173.5% | Unit         31-Dec-17         31-Dec-18         31-Dec-19           Times         1.70         0.94         1.32           Times         1.68         0.94         1.31           Percent         36.3%         34.6%         32.9%           Percent         31.4%         49.7%         44.4%           Percent         -2.0%         13.4%         10.2%           Percent         -6.3%         4.9%         3.5%           Percent         -6.3%         4.9%         3.5%           Percent         -6.3%         4.9%         3.5%           Percent         -3.7%         3.1%         1.1%           Percent         -3.7%         3.1%         1.9%           Times         1.19         0.93         0.69           Times         1.19         0.93         0.69           Times         1.87         1.46         0.55           Percent         -3.7%         3.1%         1.9%           Percent         1.8%         -5.2%         -2.3%           Percent         1.9%         -6.1%         -2.2%           Percent         -189.2%         -173.5%         -31.0% | Unit31-Dec-1731-Dec-1831-Dec-1931-Dec-20Times1.700.941.321.31Times1.680.941.311.30Percent36.3%34.6%32.9%35.6%Percent31.4%49.7%44.4%48.8%Percent2.0%13.4%10.2%14.1%Percent-2.0%13.4%10.2%14.1%Percent-6.3%4.9%3.5%7.3%Percent-6.3%4.9%3.5%7.3%Percent-6.3%1.4%1.1%2.3%Percent-1.8%1.4%1.9%4.0%Times1.190.930.690.74Times1.190.930.690.74Times1.871.460.551.50Percent1.8%-5.2%-2.3%1.0%Percent1.8%-5.2%-2.3%1.0%Percent1.8%-5.2%-2.3%1.0%Percent1.8%-5.2%-2.3%1.0%Percent1.8%-5.2%-2.3%1.0%Percent1.8%-5.2%-2.3%1.0%Percent1.8%-5.2%-2.3%1.0%Percent1.8%-5.2%-2.3%1.0%Percent1.8%-5.2%-2.3%1.0%Percent1.8%-5.2%-2.3%1.0%Percent1.89.2%-173.5%-31.0%130.9% |

Strong Balance
 Sheet & Disciplined
 Growth

**SYMPHONY** 

Improved & Solid
 Financial position
 over 5 years