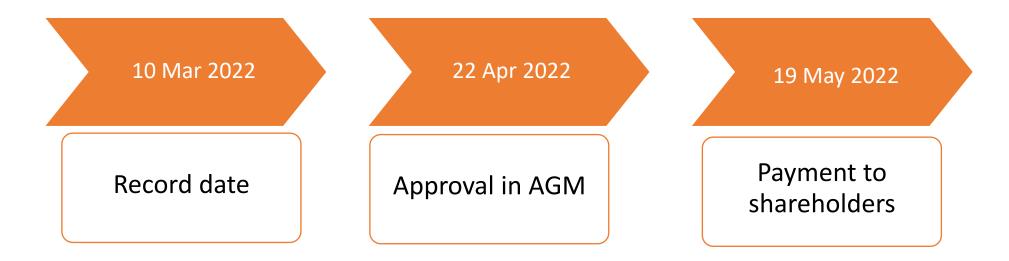

## FY2021 DIVIDEND

The Board of Directors resolved to the 2022 Annual General Meeting of Shareholders Year 2022, which will be held on April 22, 2022, to consider and approve the **dividend payment at the rate of 0.075 baht per share** to ordinary shareholders of the 433,654,887 ordinary shares, or a **total of Baht 32.5 million** based on the operating results for the 2021.