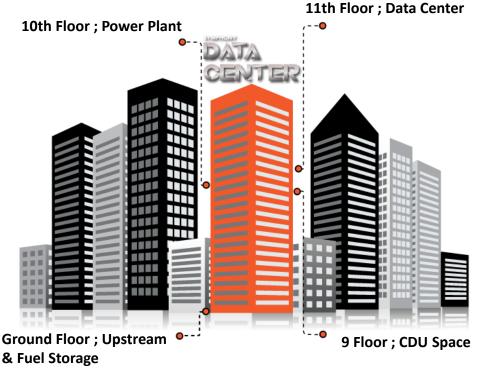

### SYMPHONY DATA CENTER SERVICE @AIMS Bangkok - CBD Location

AIMS@Bangkok is a carrier-neutral data center, located in the CBD of Bangkok.

With more than 30 years of experience in data center for businesses around the world and provide interconnected data centers in Southeast Asia and being the connection point for local and international ISPs and content providers in this region.

#### • **DATA CENTER**

#### **@AIMS Bangkok : Technical Specification**

#### **Total whitespace** 510 m<sup>2</sup> (5,500 ft<sup>2</sup>)