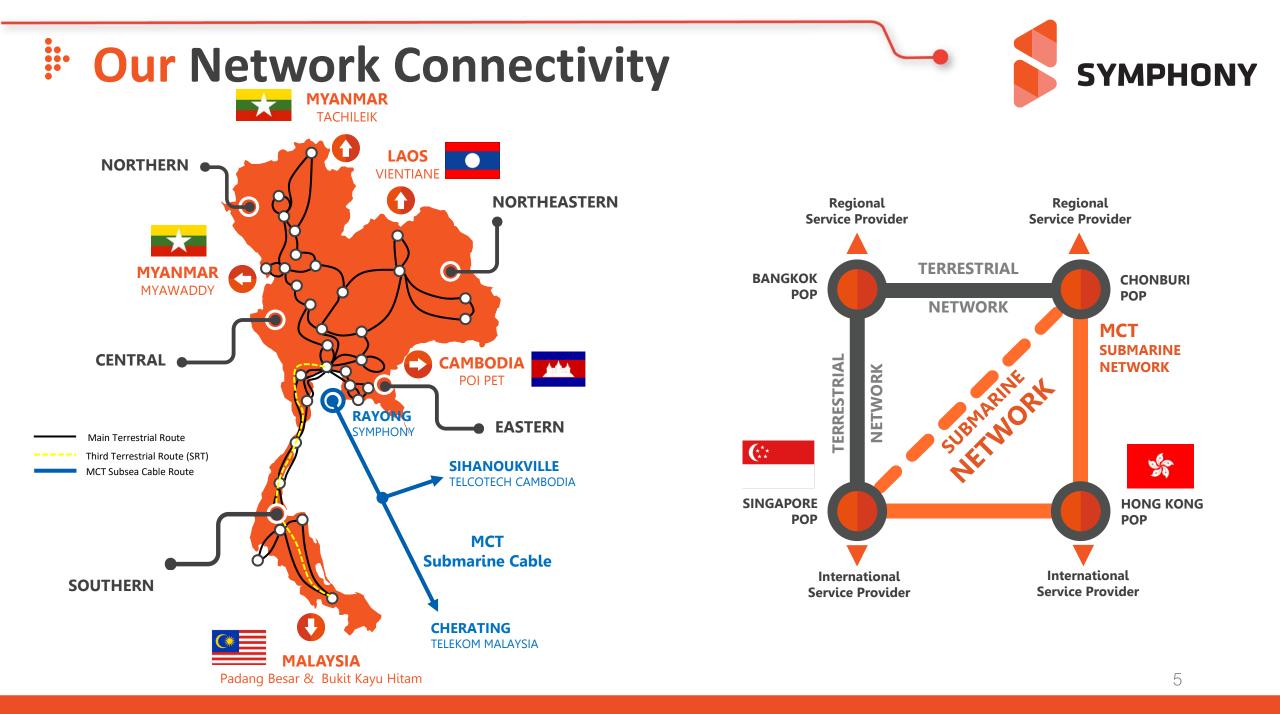

# International Network Connectivity

- High speed and robust network on MPLS technology
- Suited to enterprise
- International branches connectivity

### **Submarine Cable**

- AAE-1 (West-Bound)
- PG (Intra-Asia)
- MCT (Intra-Asia)
- FASTER (Transpacific)
- UNITY (Transpacific)

# MCT Submarine Cable System

Collaboration of Telekom Malaysia, Telcotech and Symphony on the MCT Submarine Cable has created the 1<sup>st</sup> private own Submarine Cable connecting between Malaysia, Cambodia and Thailand.