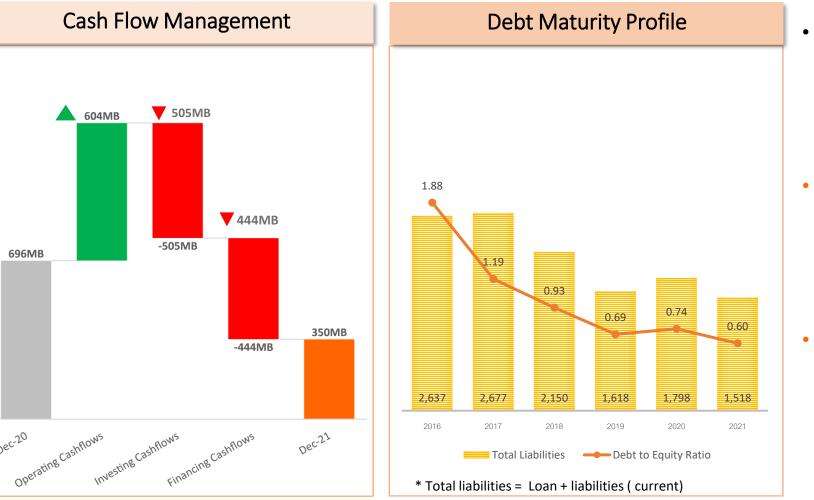

Other

Unit : Million Baht

696MB

Dec-20

- Operating cash flow healthy to support working capital, investment and loan obligations.
- **Investing** 505 MB which includes normal operation capex and also to enhancement company network
- **DE Ratio** continue decrease due to continue loan repayment obligations. Lower financial cost.

# FINANCIAL RATIO

| Financial Statement As of |                                                                                                                                                                         |                                                                                                                                                                                                                                                                                                                                                                                                                                             |                                                                                                                                                                                                                                                                                                                               |                                                                                                                                                                                                                                                                                                                                                                                                                                                                                                                                                                                                                                                                                                                                                                                                                                                                                                                                                                                                                                                                                      |                                                                                                                                                                                                                                                                                                                                                                                                                                                                                                                                                                                                                                                         |
|---------------------------|-------------------------------------------------------------------------------------------------------------------------------------------------------------------------|---------------------------------------------------------------------------------------------------------------------------------------------------------------------------------------------------------------------------------------------------------------------------------------------------------------------------------------------------------------------------------------------------------------------------------------------|-------------------------------------------------------------------------------------------------------------------------------------------------------------------------------------------------------------------------------------------------------------------------------------------------------------------------------|--------------------------------------------------------------------------------------------------------------------------------------------------------------------------------------------------------------------------------------------------------------------------------------------------------------------------------------------------------------------------------------------------------------------------------------------------------------------------------------------------------------------------------------------------------------------------------------------------------------------------------------------------------------------------------------------------------------------------------------------------------------------------------------------------------------------------------------------------------------------------------------------------------------------------------------------------------------------------------------------------------------------------------------------------------------------------------------|---------------------------------------------------------------------------------------------------------------------------------------------------------------------------------------------------------------------------------------------------------------------------------------------------------------------------------------------------------------------------------------------------------------------------------------------------------------------------------------------------------------------------------------------------------------------------------------------------------------------------------------------------------|
| Unit                      | 31-Dec-17                                                                                                                                                               | 31-Dec-18                                                                                                                                                                                                                                                                                                                                                                                                                                   | 31-Dec-19                                                                                                                                                                                                                                                                                                                     | 31-Dec-20                                                                                                                                                                                                                                                                                                                                                                                                                                                                                                                                                                                                                                                                                                                                                                                                                                                                                                                                                                                                                                                                            | 31-Dec-21                                                                                                                                                                                                                                                                                                                                                                                                                                                                                                                                                                                                                                               |
|                           |                                                                                                                                                                         |                                                                                                                                                                                                                                                                                                                                                                                                                                             |                                                                                                                                                                                                                                                                                                                               |                                                                                                                                                                                                                                                                                                                                                                                                                                                                                                                                                                                                                                                                                                                                                                                                                                                                                                                                                                                                                                                                                      |                                                                                                                                                                                                                                                                                                                                                                                                                                                                                                                                                                                                                                                         |
|                           |                                                                                                                                                                         |                                                                                                                                                                                                                                                                                                                                                                                                                                             |                                                                                                                                                                                                                                                                                                                               |                                                                                                                                                                                                                                                                                                                                                                                                                                                                                                                                                                                                                                                                                                                                                                                                                                                                                                                                                                                                                                                                                      |                                                                                                                                                                                                                                                                                                                                                                                                                                                                                                                                                                                                                                                         |
| Times                     | 1.70                                                                                                                                                                    | 0.94                                                                                                                                                                                                                                                                                                                                                                                                                                        | 1.32                                                                                                                                                                                                                                                                                                                          | 1.31                                                                                                                                                                                                                                                                                                                                                                                                                                                                                                                                                                                                                                                                                                                                                                                                                                                                                                                                                                                                                                                                                 | 0.85                                                                                                                                                                                                                                                                                                                                                                                                                                                                                                                                                                                                                                                    |
| Times                     | 1.68                                                                                                                                                                    | 0.94                                                                                                                                                                                                                                                                                                                                                                                                                                        | 1.31                                                                                                                                                                                                                                                                                                                          | 1.30                                                                                                                                                                                                                                                                                                                                                                                                                                                                                                                                                                                                                                                                                                                                                                                                                                                                                                                                                                                                                                                                                 | 0.84                                                                                                                                                                                                                                                                                                                                                                                                                                                                                                                                                                                                                                                    |
|                           |                                                                                                                                                                         |                                                                                                                                                                                                                                                                                                                                                                                                                                             |                                                                                                                                                                                                                                                                                                                               |                                                                                                                                                                                                                                                                                                                                                                                                                                                                                                                                                                                                                                                                                                                                                                                                                                                                                                                                                                                                                                                                                      |                                                                                                                                                                                                                                                                                                                                                                                                                                                                                                                                                                                                                                                         |
| Percent                   | 36.3%                                                                                                                                                                   | 34.6%                                                                                                                                                                                                                                                                                                                                                                                                                                       | 32.9%                                                                                                                                                                                                                                                                                                                         | 35.6%                                                                                                                                                                                                                                                                                                                                                                                                                                                                                                                                                                                                                                                                                                                                                                                                                                                                                                                                                                                                                                                                                | 34.6%                                                                                                                                                                                                                                                                                                                                                                                                                                                                                                                                                                                                                                                   |
| Percent                   | 31.4%                                                                                                                                                                   | 49.7%                                                                                                                                                                                                                                                                                                                                                                                                                                       | 44.4%                                                                                                                                                                                                                                                                                                                         | 48.8%                                                                                                                                                                                                                                                                                                                                                                                                                                                                                                                                                                                                                                                                                                                                                                                                                                                                                                                                                                                                                                                                                | 47.4%                                                                                                                                                                                                                                                                                                                                                                                                                                                                                                                                                                                                                                                   |
| Percent                   | -2.0%                                                                                                                                                                   | 13.4%                                                                                                                                                                                                                                                                                                                                                                                                                                       | 10.2%                                                                                                                                                                                                                                                                                                                         | 14.1%                                                                                                                                                                                                                                                                                                                                                                                                                                                                                                                                                                                                                                                                                                                                                                                                                                                                                                                                                                                                                                                                                | 17.5%                                                                                                                                                                                                                                                                                                                                                                                                                                                                                                                                                                                                                                                   |
| Percent                   | -6.3%                                                                                                                                                                   | 4.9%                                                                                                                                                                                                                                                                                                                                                                                                                                        | 3.5%                                                                                                                                                                                                                                                                                                                          | 7.9%                                                                                                                                                                                                                                                                                                                                                                                                                                                                                                                                                                                                                                                                                                                                                                                                                                                                                                                                                                                                                                                                                 | 11.19                                                                                                                                                                                                                                                                                                                                                                                                                                                                                                                                                                                                                                                   |
| Percent                   | -6.3%                                                                                                                                                                   | 4.9%                                                                                                                                                                                                                                                                                                                                                                                                                                        | 3.5%                                                                                                                                                                                                                                                                                                                          | 7.3%                                                                                                                                                                                                                                                                                                                                                                                                                                                                                                                                                                                                                                                                                                                                                                                                                                                                                                                                                                                                                                                                                 | 8.89                                                                                                                                                                                                                                                                                                                                                                                                                                                                                                                                                                                                                                                    |
| Percent                   | -1.8%                                                                                                                                                                   | 1.4%                                                                                                                                                                                                                                                                                                                                                                                                                                        | 1.1%                                                                                                                                                                                                                                                                                                                          | 2.3%                                                                                                                                                                                                                                                                                                                                                                                                                                                                                                                                                                                                                                                                                                                                                                                                                                                                                                                                                                                                                                                                                 | 4.0%                                                                                                                                                                                                                                                                                                                                                                                                                                                                                                                                                                                                                                                    |
| Percent                   | -2.5%                                                                                                                                                                   | 2.0%                                                                                                                                                                                                                                                                                                                                                                                                                                        | 1.5%                                                                                                                                                                                                                                                                                                                          | 3.3%                                                                                                                                                                                                                                                                                                                                                                                                                                                                                                                                                                                                                                                                                                                                                                                                                                                                                                                                                                                                                                                                                 | 4.2%                                                                                                                                                                                                                                                                                                                                                                                                                                                                                                                                                                                                                                                    |
| Percent                   | -3.7%                                                                                                                                                                   | 3.1%                                                                                                                                                                                                                                                                                                                                                                                                                                        | 1.9%                                                                                                                                                                                                                                                                                                                          | 4.0%                                                                                                                                                                                                                                                                                                                                                                                                                                                                                                                                                                                                                                                                                                                                                                                                                                                                                                                                                                                                                                                                                 | 6.4%                                                                                                                                                                                                                                                                                                                                                                                                                                                                                                                                                                                                                                                    |
|                           |                                                                                                                                                                         |                                                                                                                                                                                                                                                                                                                                                                                                                                             |                                                                                                                                                                                                                                                                                                                               |                                                                                                                                                                                                                                                                                                                                                                                                                                                                                                                                                                                                                                                                                                                                                                                                                                                                                                                                                                                                                                                                                      |                                                                                                                                                                                                                                                                                                                                                                                                                                                                                                                                                                                                                                                         |
| Times                     | 1.19                                                                                                                                                                    | 0.93                                                                                                                                                                                                                                                                                                                                                                                                                                        | 0.69                                                                                                                                                                                                                                                                                                                          | 0.74                                                                                                                                                                                                                                                                                                                                                                                                                                                                                                                                                                                                                                                                                                                                                                                                                                                                                                                                                                                                                                                                                 | 0.60                                                                                                                                                                                                                                                                                                                                                                                                                                                                                                                                                                                                                                                    |
| Times                     | 6.05                                                                                                                                                                    | 3.27                                                                                                                                                                                                                                                                                                                                                                                                                                        | 2.82                                                                                                                                                                                                                                                                                                                          | 2.83                                                                                                                                                                                                                                                                                                                                                                                                                                                                                                                                                                                                                                                                                                                                                                                                                                                                                                                                                                                                                                                                                 | 2.18                                                                                                                                                                                                                                                                                                                                                                                                                                                                                                                                                                                                                                                    |
| Times                     | 1.87                                                                                                                                                                    | 1.46                                                                                                                                                                                                                                                                                                                                                                                                                                        | 0.55                                                                                                                                                                                                                                                                                                                          | 1.50                                                                                                                                                                                                                                                                                                                                                                                                                                                                                                                                                                                                                                                                                                                                                                                                                                                                                                                                                                                                                                                                                 | 1.55                                                                                                                                                                                                                                                                                                                                                                                                                                                                                                                                                                                                                                                    |
|                           |                                                                                                                                                                         |                                                                                                                                                                                                                                                                                                                                                                                                                                             |                                                                                                                                                                                                                                                                                                                               |                                                                                                                                                                                                                                                                                                                                                                                                                                                                                                                                                                                                                                                                                                                                                                                                                                                                                                                                                                                                                                                                                      |                                                                                                                                                                                                                                                                                                                                                                                                                                                                                                                                                                                                                                                         |
| Percent                   | 1.8%                                                                                                                                                                    | -5.2%                                                                                                                                                                                                                                                                                                                                                                                                                                       | -2.3%                                                                                                                                                                                                                                                                                                                         | 1.0%                                                                                                                                                                                                                                                                                                                                                                                                                                                                                                                                                                                                                                                                                                                                                                                                                                                                                                                                                                                                                                                                                 | 15.49                                                                                                                                                                                                                                                                                                                                                                                                                                                                                                                                                                                                                                                   |
| Percent                   | 1.9%                                                                                                                                                                    | -6.1%                                                                                                                                                                                                                                                                                                                                                                                                                                       | -2.2%                                                                                                                                                                                                                                                                                                                         | 0.9%                                                                                                                                                                                                                                                                                                                                                                                                                                                                                                                                                                                                                                                                                                                                                                                                                                                                                                                                                                                                                                                                                 | 12.6%                                                                                                                                                                                                                                                                                                                                                                                                                                                                                                                                                                                                                                                   |
| Percent                   | -189.2%                                                                                                                                                                 | -173.5%                                                                                                                                                                                                                                                                                                                                                                                                                                     | -31.0%                                                                                                                                                                                                                                                                                                                        | 130.9%                                                                                                                                                                                                                                                                                                                                                                                                                                                                                                                                                                                                                                                                                                                                                                                                                                                                                                                                                                                                                                                                               | 58.2%                                                                                                                                                                                                                                                                                                                                                                                                                                                                                                                                                                                                                                                   |
| Percent                   | -189.2%                                                                                                                                                                 | -173.5%                                                                                                                                                                                                                                                                                                                                                                                                                                     | -31.0%                                                                                                                                                                                                                                                                                                                        | 113.0%                                                                                                                                                                                                                                                                                                                                                                                                                                                                                                                                                                                                                                                                                                                                                                                                                                                                                                                                                                                                                                                                               | 35.19                                                                                                                                                                                                                                                                                                                                                                                                                                                                                                                                                                                                                                                   |
|                           | Times<br>Times<br>Percent<br>Percent<br>Percent<br>Percent<br>Percent<br>Percent<br>Percent<br>Percent<br>Percent<br>Times<br>Times<br>Times<br>Times<br>Times<br>Times | Times       1.70         Times       1.68         Percent       36.3%         Percent       31.4%         Percent       -2.0%         Percent       -6.3%         Percent       -6.3%         Percent       -6.3%         Percent       -2.5%         Percent       -2.5%         Percent       -3.7%         Times       1.19         Times       1.87         Percent       1.8%         Percent       1.9%         Percent       -189.2% | Unit31-Dec-1731-Dec-18Times1.700.94Times1.680.94Times1.680.94Percent36.3%34.6%Percent31.4%49.7%Percent-2.0%13.4%Percent-6.3%4.9%Percent-6.3%4.9%Percent-6.3%4.9%Percent-1.8%1.4%Percent-2.5%2.0%Percent-3.7%3.1%Times1.190.93Times1.871.46Percent1.871.46Percent1.871.46Percent1.8%-5.2%Percent1.9%-6.1%Percent-189.2%-173.5% | Unit         31-Dec-17         31-Dec-18         31-Dec-19           Times         1.70         0.94         1.32           Times         1.68         0.94         1.31           Percent         36.3%         34.6%         32.9%           Percent         31.4%         49.7%         44.4%           Percent         -2.0%         13.4%         10.2%           Percent         -6.3%         4.9%         3.5%           Percent         -6.3%         4.9%         3.5%           Percent         -6.3%         4.9%         3.5%           Percent         -3.7%         3.1%         1.1%           Percent         -3.7%         3.1%         1.9%           Times         1.19         0.93         0.69           Times         1.19         0.93         0.69           Times         1.87         1.46         0.55           Percent         -3.7%         3.1%         1.9%           Percent         1.8%         -5.2%         -2.3%           Percent         1.9%         -6.1%         -2.2%           Percent         -189.2%         -173.5%         -31.0% | Unit31-Dec-1731-Dec-1831-Dec-1931-Dec-20Times1.700.941.321.31Times1.680.941.311.30Percent36.3%34.6%32.9%35.6%Percent31.4%49.7%44.4%48.8%Percent2.0%13.4%10.2%14.1%Percent-2.0%13.4%10.2%14.1%Percent-6.3%4.9%3.5%7.3%Percent-6.3%4.9%3.5%7.3%Percent-6.3%1.4%1.1%2.3%Percent-1.8%1.4%1.9%4.0%Times1.190.930.690.74Times1.190.930.690.74Times1.871.460.551.50Percent1.8%-5.2%-2.3%1.0%Percent1.8%-5.2%-2.3%1.0%Percent1.8%-5.2%-2.3%1.0%Percent1.8%-5.2%-2.3%1.0%Percent1.8%-5.2%-2.3%1.0%Percent1.8%-5.2%-2.3%1.0%Percent1.8%-5.2%-2.3%1.0%Percent1.8%-5.2%-2.3%1.0%Percent1.8%-5.2%-2.3%1.0%Percent1.8%-5.2%-2.3%1.0%Percent1.89.2%-173.5%-31.0%130.9% |